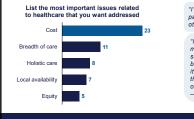

# Cost is the clear top healthcare issue, in terms of up-front costs, additional costs, and uncertainty.

"I'm paying extra in addition to already paying the premiums. I'm paying extra for other things." —Urban Group

"I was treated, and they couldn't even tell me how much it was going to cost. They said. "Oh, it might be covered. It may not be covered. "I ve had providers say that it's covered, then it's not covered, or say that it's one amount, and then, it's the other amount." —Mixed Group