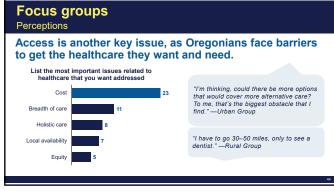

# Cost is the clear top healthcare issue, in terms of up-front costs, additional costs, and uncertainty.

"I'm paying extra in addition to already paying the premiums. I'm paying extra for other things." —Urban Group

"I was treated, and they couldn't even tell me how much it was going to cost. They said. "Oh, it might be covered. It may not be covered. "I ve had providers say that it's covered, then it's not covered, or say that it's one amount, and then, it's the other amount." —Mixed Group