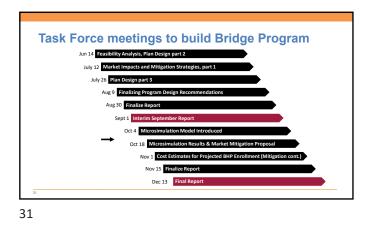

### Next steps toward final report

### Finalizing plan design:

- Analysis underway to estimate bridge program costs and projected federal funding
- Working with CCOs to understand operational challenges

Finalizing strategies to mitigate negative impact on Marketplace

- Microsimulation analysis that illustrates projected impact of bridge program on Marketplace
- Ongoing work with carriers to examine and refine proposed mitigation strategies
- Working with CMS to explore Oregon's options