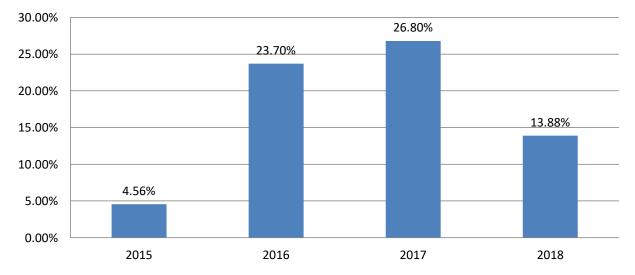

## Weighted premium change 2015-2018

Average percentage increase in premiums per year, weighted according to enrollment per carrier