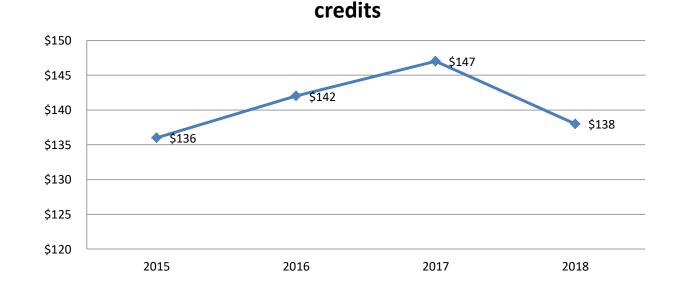

#### VISIT OREGONHEALTHCARE.GOV TO LEARN MORE.

Average premium after tax credits for those receiving tax credits 2015-2018

Premium after tax credits for those receiving tax