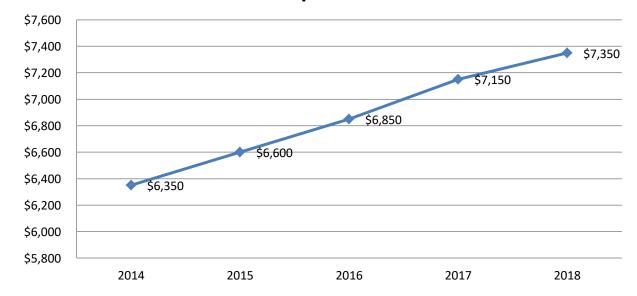

## Increase in maximum out-ofpocket costs 2014-2018

#### Maximum out-of-pocket costs over time